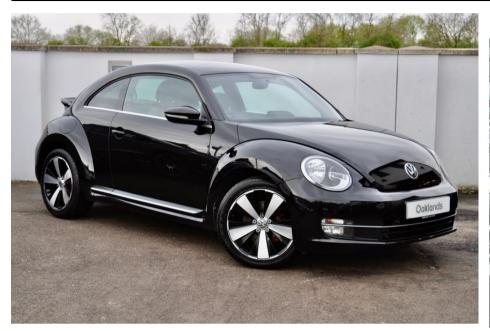

## VOLKSWAGEN BEETLE 2.0 SPORT TSI BLUEMOTION TECHNOLOGY £14,495

Sep 2016 38000 miles Manual Petrol

## **Features**

| Technical Data      |        |                    |      |
|---------------------|--------|--------------------|------|
| CO2 Emmissions      | 150    | Engine Capacity    | 1984 |
| Fuel Type           | Petrol | Number of Doors    | 3    |
| Transmission        | Manual | 6 Months Tax Cost  | 110  |
| Year of Manufacture | 2016   | 12 Months Tax Cost | 200  |
| Color               | BLACK  | Euro Status        | E6   |
| BHP                 | 217    | MPG Combined       | 43.5 |