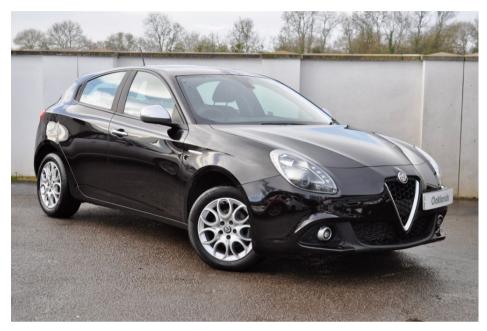

## ALFA ROMEO GIULIETTA 1.6 JTDM-2 SUPER £9,495

Nov 2019 40000 miles Manual Diesel

| Features             |                        |                 |
|----------------------|------------------------|-----------------|
| Bluetooth            | DAB Digital Radio      | Cruise Control  |
| Rear Parking Sensors | 6 Speed Manual Gearbox | Auto Stop/Start |