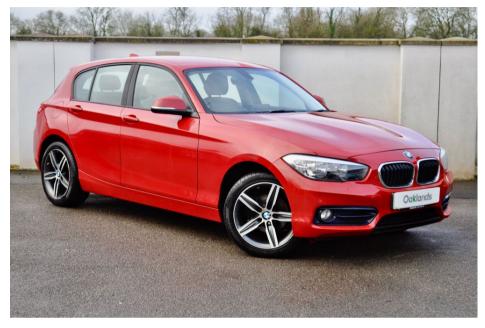

## BMW 1 SERIES 1.6 118I SPORT £11,995









Jul 2015 22000 miles Automatic Petrol

## **Features**

Automatic Gearbox Low Mileage DAB Digital Radio

Bluetooth Cruise Control With Front and Rear Parking

Speed Limiter Sensors
17 Inch Alloy Wheels

Power Folding Mirrors

| Technical Data      |           |                    |            |
|---------------------|-----------|--------------------|------------|
| CO2 Emmissions      | 133       | Engine Capacity    | 1598       |
| Fuel Type           | Petrol    | Number of Doors    | 5          |
| Transmission        | Automatic | 6 Months Tax Cost  | 99         |
| Year of Manufacture | 2015      | 12 Months Tax Cost | 180        |
| Color               | RED       | Euro Status        | <b>E</b> 6 |
| BHP                 | 134       | MPG Combined       | 49.6       |

Oakland