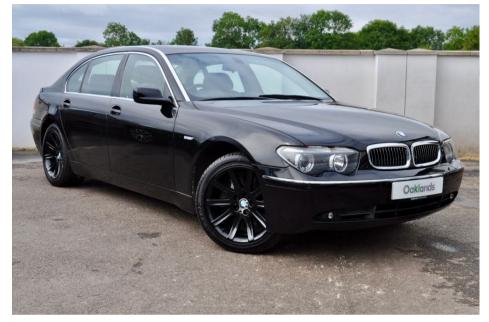

Oaklands/Clevedon Kenn Road, Clevedon, Bristol, BS21 6TH 01934 550055

BMW 7 SERIES 6.0 760LI £9,495

Jun 2004

73000 miles

Automatic

Petrol

## Features

Electric Sunroof

Automatic Gearbox

**Electric Memory Seats** 

Front and Rear Parking Sensors Cruise Control

**Power Folding Mirrors** 

19inch Alloy Wheels Dual Climate Control

| Technical Data      |           |                    |        |
|---------------------|-----------|--------------------|--------|
| CO2 Emmissions      | 330       | Engine Capacity    | 5972   |
| Fuel Type           | Petrol    | Number of Doors    | 4      |
| Transmission        | Automatic | 6 Months Tax Cost  | 217.25 |
| Year of Manufacture | 2004      | 12 Months Tax Cost | 395    |
| Color               | BLACK     | Euro Status        | E3     |
| BHP                 | 438.5     | MPG Combined       | 20.8   |