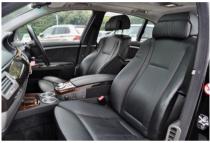

## Features

Electric Sunroof

Automatic Gearbox

**Electric Memory Seats** 

Front and Rear Parking Sensors Cruise Control

**Power Folding Mirrors** 

19inch Alloy Wheels Dual Climate Control

| Technical Data      |           |                    |        |
|---------------------|-----------|--------------------|--------|
| CO2 Emmissions      | 330       | Engine Capacity    | 5972   |
| Fuel Type           | Petrol    | Number of Doors    | 4      |
| Transmission        | Automatic | 6 Months Tax Cost  | 217.25 |
| Year of Manufacture | 2004      | 12 Months Tax Cost | 395    |
| Color               | BLACK     | Euro Status        | E3     |
| BHP                 | 438.5     | MPG Combined       | 20.8   |