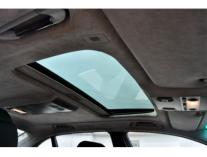

## Features

Electric Sunroof

Automatic Gearbox

**Electric Memory Seats** 

Front and Rear Parking Sensors Cruise Control

**Power Folding Mirrors** 

19inch Alloy Wheels Dual Climate Control

| Technical Data      |           |                    |        |
|---------------------|-----------|--------------------|--------|
| CO2 Emmissions      | 330       | Engine Capacity    | 5972   |
| Fuel Type           | Petrol    | Number of Doors    | 4      |
| Transmission        | Automatic | 6 Months Tax Cost  | 217.25 |
| Year of Manufacture | 2004      | 12 Months Tax Cost | 395    |
| Color               | BLACK     | Euro Status        | E3     |
| BHP                 | 438.5     | MPG Combined       | 20.8   |