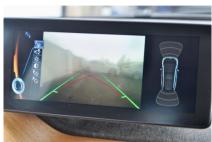

## **Features**

Satellite Navigation Reversing Camera Heated Seats

Full Leather DAB Digital Radio Bluetooth

20 Inch Alloys Front and Rear Parking

Sensors

| Technical Data      |           |                    |       |
|---------------------|-----------|--------------------|-------|
| CO2 Emmissions      | 13        | Engine Capacity    | 647   |
| Fuel Type           | Hybrid    | Number of Doors    | 5     |
| Transmission        | Automatic | 6 Months Tax Cost  | 0     |
| Year of Manufacture | 2015      | 12 Months Tax Cost | 0     |
| Color               | GREY      | Euro Status        | E6    |
| BHP                 | 168       | MPG Combined       | 470.8 |