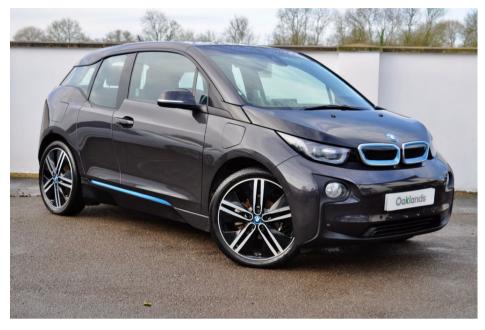

## BMW I3 I3 RANGE EXTENDER 60AH £11,495

Sep 2015 38000 miles Automatic Hybrid

## **Features**

Satellite Navigation Reversing Camera Heated Seats

Full Leather DAB Digital Radio Bluetooth

20 Inch Alloys Front and Rear Parking

Sensors

| Technical Data      |           |                    |       |
|---------------------|-----------|--------------------|-------|
| CO2 Emmissions      | 13        | Engine Capacity    | 647   |
| Fuel Type           | Hybrid    | Number of Doors    | 5     |
| Transmission        | Automatic | 6 Months Tax Cost  | 0     |
| Year of Manufacture | 2015      | 12 Months Tax Cost | 0     |
| Color               | GREY      | Euro Status        | E6    |
| BHP                 | 168       | MPG Combined       | 470.8 |