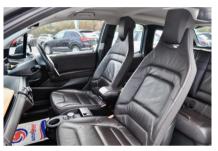

## **Features**

Satellite Navigation Reversing Camera Heated Seats

Full Leather DAB Digital Radio Bluetooth

20 Inch Alloys Front and Rear Parking

Sensors

| Technical Data      |           |                    |       |
|---------------------|-----------|--------------------|-------|
| CO2 Emmissions      | 13        | Engine Capacity    | 647   |
| Fuel Type           | Hybrid    | Number of Doors    | 5     |
| Transmission        | Automatic | 6 Months Tax Cost  | 0     |
| Year of Manufacture | 2015      | 12 Months Tax Cost | 0     |
| Color               | GREY      | Euro Status        | E6    |
| BHP                 | 168       | MPG Combined       | 470.8 |