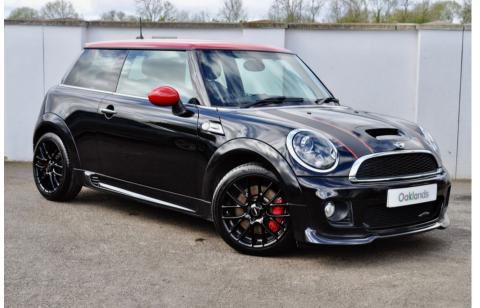

Oaklands/Clevedon Kenn Road, Clevedon, Bristol, BS21 6TH 01934 550055

MINI HATCH 1.6 JOHN COOPER WORKS £7,995

Dec 2012

89000 miles

Manual

Petrol

DAB Digital Radio 6 Speed Manual Gearbox

| Technical Data      |        |                    |      |
|---------------------|--------|--------------------|------|
| CO2 Emmissions      | 153    | Engine Capacity    | 1598 |
| Fuel Type           | Petrol | Number of Doors    | 3    |
| Transmission        | Manual | 6 Months Tax Cost  | 132  |
| Year of Manufacture | 2012   | 12 Months Tax Cost | 240  |
| Color               | BLACK  | Euro Status        | E5   |
| BHP                 | 208    | MPG Combined       | 42.8 |