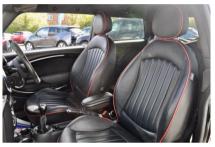

## Features

Heated Seats

Harmon & Kardon Speaker

Bluetooth

Upgrade

Satellite Navigation

Automatic Air Conditioning

Rear Parking Sensors